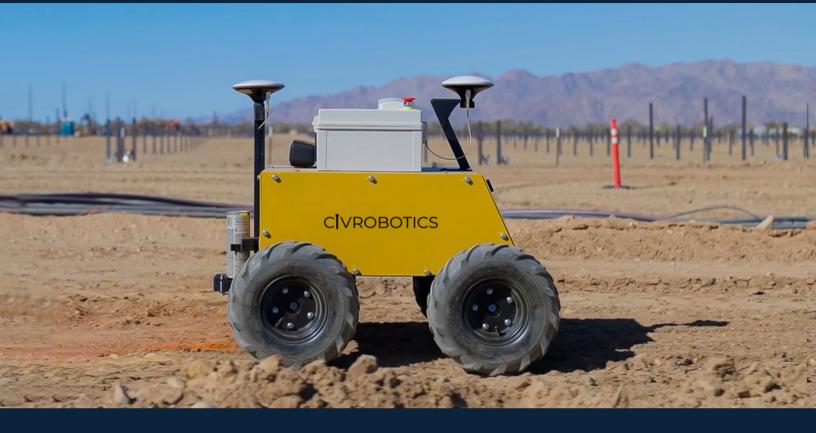

#### HIGH OUTPUTS

- Mark up to 3,000 points a day with 1 operator.
- Up to 1/10' (3cm) accuracy with spray paint.
- Two LiPo batteries for a full day of work.

#### **DUAL RTK RECEIVER**

- Dual-antenna GPS-based heading.
- IMU sensor for tilt compensation.
- Connect to any local base station or NTRIP.
- Follows GPS, GLONASS, Galileo, BeiDou.

#### **DURABLE & VERSATILE**

- Fully weatherproof.
- 10" of ground clearance.
- · Works well even in uneven terrains.

Ideal tool for construction projects with more tolerance.

No surveying experience required.