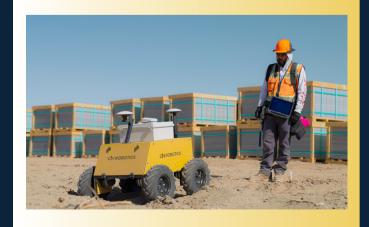

#### HIGH OUTPUTS

- Mark up to 3,000 points a day with 1 operator.
- Up to 1/10' (3cm) accuracy with spray paint.
- Two LiPo batteries for a full day of work.

#### **DUAL RTK RECEIVER**

- Dual-antenna GPS-based heading.
- IMU sensor for tilt compensation.
- Connect to any local base station or NTRIP.
- Follows GPS, GLONASS, Galileo, BeiDou.

#### **DURABLE & VERSATILE**

- Fully weatherproof.
- 10" of ground clearance.
- · Works well even in uneven terrains.

Ideal tool for construction projects with more tolerance.

No surveying experience required.