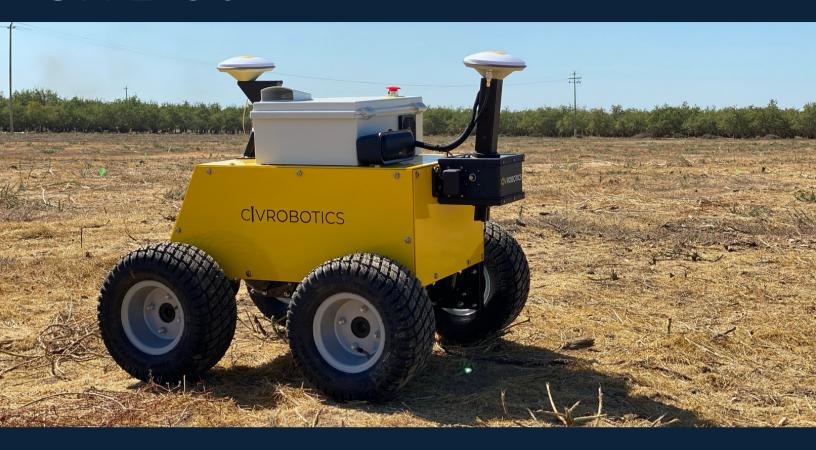

#### **EXTREME PRECISION & OUTPUT**

- Mark up to 1,200 points a day with 1 operator.
- 3/100' (8mm) accuracy with a laser pointer.
- Two LiPo battery for a full day of work.

#### **DUAL RTK RECEIVER**

- Dual-antenna GPS-based heading.
- Industrial grade IMU for tilt compensation.
- Connect to any local base station or NTRIP.
- Follows GPS, GLONASS, Galileo, BeiDou.

#### **DURABLE & VERSATILE**

- Fully weatherproof.
- 10" of ground clearance.
- Works well even in uneven terrains.

Ideal tool for construction projects with tight tolerance.

No surveying experience required.