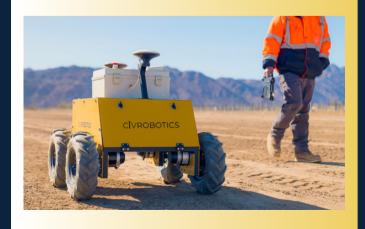

#### **EXTREME PRECISION & OUTPUT**

- Mark up to 1,200 points a day with 1 operator.
- 3/100' (8mm) accuracy with a laser pointer.
- Two LiPo battery for a full day of work.

#### **DUAL RTK RECEIVER**

- Dual-antenna GPS-based heading.
- Industrial grade IMU for tilt compensation.
- Connect to any local base station or NTRIP.
- Follows GPS, GLONASS, Galileo, BeiDou.

#### **DURABLE & VERSATILE**

- Fully weatherproof.
- 10" of ground clearance.
- Works well even in uneven terrains.

Ideal tool for construction projects with tight tolerance.

No surveying experience required.