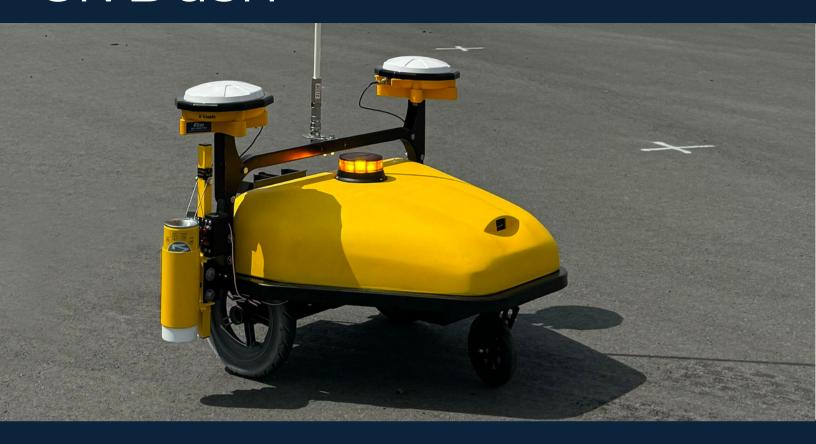

# CivDot+

#### **EXTREME PRECISION & OUTPUT**

- Mark up to 1,200 points a day with 1 operator.
- 3/100' (8mm) accuracy with a laser pointer.
- Two LiPo battery for a full day of work.

#### **DUAL RTK RECEIVER**

- Dual-antenna GPS-based heading.
- Industrial grade IMU for tilt compensation.
- Connect to any local base station or NTRIP.
- Follows GPS, GLONASS, Galileo, BeiDou.

#### **DURABLE & VERSATILE**

- Fully weatherproof.
- 10" of ground clearance.
- Works well even in uneven terrains.

Ideal tool for construction projects with tight tolerance.

No surveying experience required.

Supports CSV / DXF files.

Generates detailed reports with topo.

PRECISION IS EVERYTHING

LEARN MORE: civrobotics.com